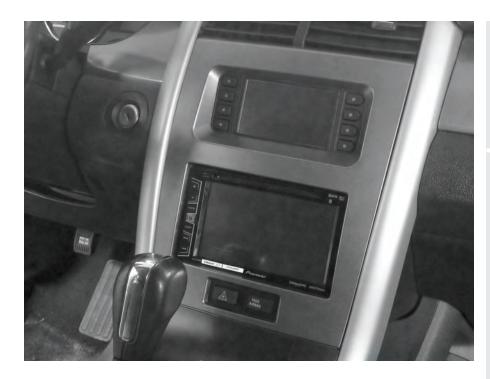

**HARDWARE INCLUDED** 

Ford Edge 2011-2014 (†)

(with 4.2" screen) (†) Excluding SEL trim

Visit <u>MetraOnline.com</u> for more detailed information about the product and up-to-date vehicle specific applications

ISO DDIN radio provision

S ISO DIN radio provision with pocket

Touchscreen Display

This kit provides the ability to install an ISO DIN radio with pocket, as well an ISO DDIN radio replacement. Touchscreen display for climate and personalization features. Included interface for audio, climate, and steering wheel functions. Integrated hazard button and passenger airbag indicator. Painted Charcoal to match the original dash appearance.