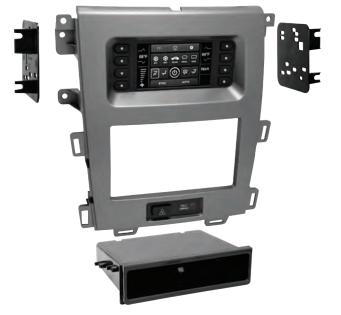

ISO DDIN radio provision

S ISO DIN radio provision with pocket

Touchscreen Display

This kit provides the ability to install an ISO DIN radio with pocket, as well an ISO DDIN radio replacement. Touchscreen display for climate and personalization features. Included interface for audio, climate, and steering wheel functions. Integrated hazard button and passenger airbag indicator. Painted Charcoal to match the original dash appearance.

## **KIT COMPONENTS**

- Radio trim panel with touchscreen display
- Radio brackets
- Pocket
- (4) #8 x 3/8" Phillips screws for pocket
- (2) Panel Clips
- Antenna adapter (not shown)