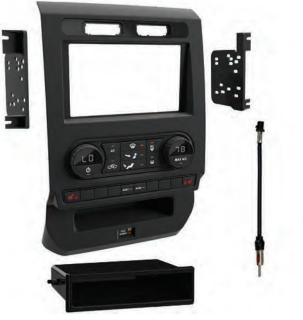

## **KIT COMPONENTS**

- Radio trim panel
- Radio brackets
- Pocket
- Heated seat buttons (L & R) Blank panels
- #8 x 3/8" Phillips screws (4)
- Panel clips (6)
- HVAC interface and wiring harness (not shown)
- Antenna adapter