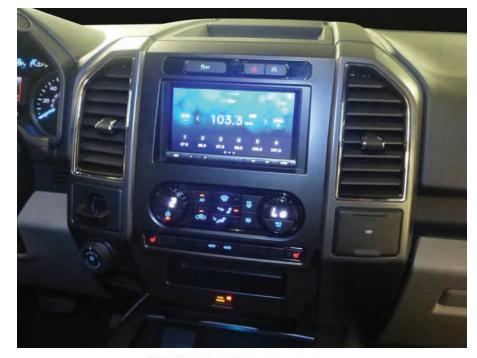

# Ford F-150\* 2015-2017/ F-250/350/450 XL (w/ CD)\*, XLT\* 2017

\*With manual climate control

Visit <u>MetraOnline.com</u> for more detailed information about the product and up-to-date vehicle specific applications.

S

ISO DDIN radio provision

ISO DIN radio provision with pocket

P Painted charcoal

• Included interface for climate and steering wheel functions

Integrated passenger airbag indicator
Note: This kit will not support the Pro Trailer
Backup Assist<sup>™</sup> feature, nor the massaging seats.