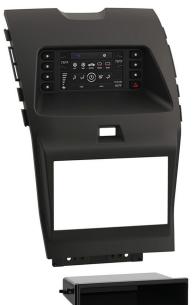

## **KIT COMPONENTS**

- Radio trim panel with touchscreen display
- Radio brackets
- Lower radio bracket
- Pocket
- (4) Phillips screws
- (4) Panel clips
- HVAC interface and wiring harness (not shown)
- Antenna adapter (not shown)