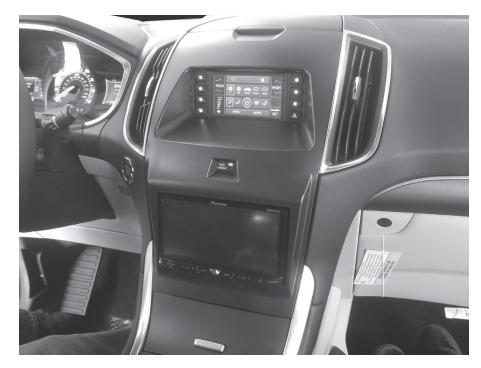

# Ford **Edge 2015-2020**

Visit MetraOnline.com for more detailed information about the product and up-to-date vehicle specific applications.

ISO DDIN radio provision

- ISO DIN radio provision with pocket
- Ρ Patined charcoal

S

Touchscreen display for climate and personalization features. Included interface for climate and steering wheel functions. Integrated hazard button and passenger airbag indicator. **Note:** The self parking feature is not supported at this time.