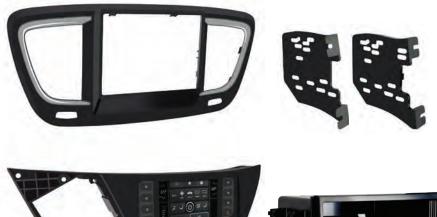

## **KIT COMPONENTS**

- Radio trim panel
- Climate control panel with touchscreen display
- Radio brackets
- Pocket
- (4) #8 x 3/8" Phillips screws
- (18) Panel clips
- Antenna adapter (not shown)