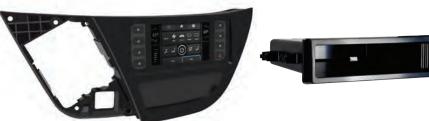

## **KIT COMPONENTS**

- Radio trim panel
- Climate control panel with touchscreen display
- Radio brackets
- Pocket
- (4) #8 x 3/8" Phillips screws
- (18) Panel clips
- Antenna adapter (not shown)