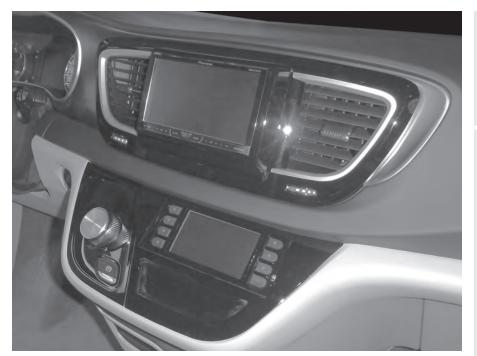

# Chrysler Pacifica (Limited, Touring) 2017

Visit MetraOnline.com for more detailed information about the product and up-to-date vehicle specific applications

S

Ρ

- ISO DDIN radio provision
- ISO DIN radio provision with pocket

Painted high gloss black

This kit provides the ability to install an ISO DDIN radio, as well an ISO DIN radio with pocket replacement. The kit is painted high gloss black and includes a touchscreen display for climate and personalization features. Retains Steering Wheel Controls.

**Note:** Does not support surround camera (360) switching. **Note:** Does not support front dash control/visual of rear seat entertainment. Interior car audio of rear seat entertainment is also lost.