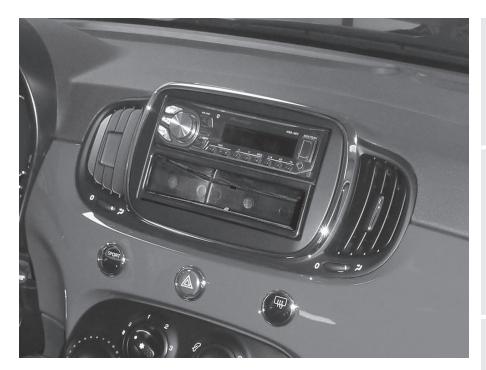

## Fiat 500 2016-up\*

\*Visit MetraOnline.com for up-to-date vehicle specific applications

ISO DIN radio provision with pocket

Painted scratch-resistant matte black

This kit provides the ability to install an ISO DIN aftermarket radio with pocket. The radio trim panel is painted scratch-resistant matte black.