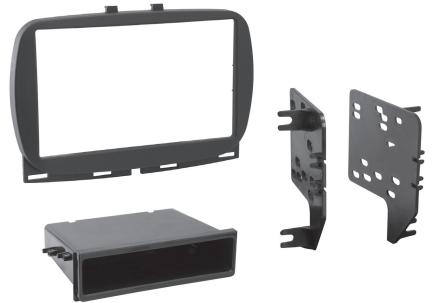

## Fiat 500 2016-up\*

\*Visit MetraOnline.com for up-to-date vehicle specific applications

ISO DIN radio provision with pocket

Painted scratch-resistant matte black

This kit provides the ability to install an ISO DIN aftermarket radio with pocket. The radio trim panel is painted scratch-resistant matte black.

## KIT COMPONENTS

- Radio trim panel
- Radio brackets
- Pocket
- (8) #8 x 3/8" Phillips screws