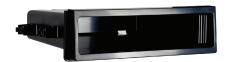

## **KIT COMPONENTS**

- Radio trim panel
- Radio brackets
- Pocket
- (4) #8 x 3/8" Phillips screws
- (7) Panel clips