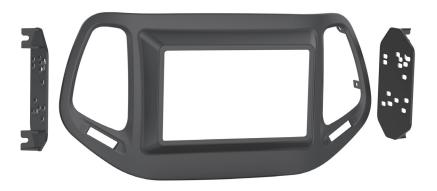

## Jeep Compass Sport

Visit MetraOnline.com for more detailed information about the product and up-to-date vehicle specific applications

ISO DIN radio provision with pocket

Painted matte black

This kit provides the ability to install an ISO DIN radio with pocket. The radio trim panel is painted matte black.

## **KIT COMPONENTS**

- Radio trim panel
- Radio brackets
- Pocket
- (4) #8 x 3/8" Phillips screws
- (7) Panel clips