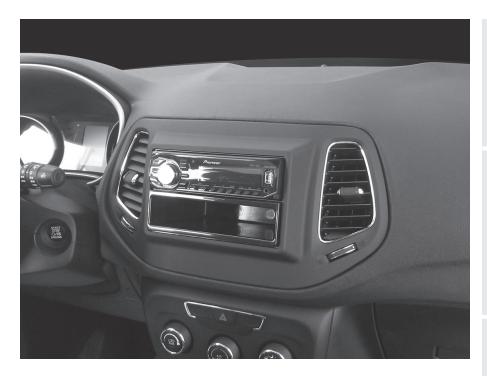

## Jeep Compass Sport

Visit MetraOnline.com for more detailed information about the product and up-to-date vehicle specific applications

ISO DIN radio provision with pocket

Painted matte black

This kit provides the ability to install an ISO DIN radio with pocket. The radio trim panel is painted matte black.