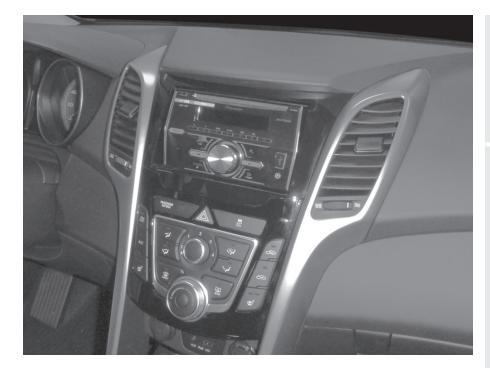

## Hyundai Elantra GT 2013-2015

(with factory navigation)

- ISO DDIN radio provision
- S ISO DIN radio provision with pocket
- P Radio trim panel is painted gloss black to match factory finish

This kit provides the ability to install an ISO DIN radio with pocket, as well an ISO DDIN radio replacement. Use with vehicles equipped with factory navigation. Painted high gloss black to match the original factory appearance.