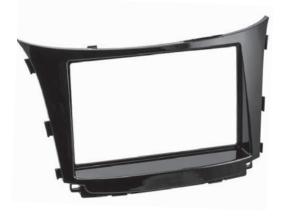

## Hyundai Elantra GT 2013-2015

(with factory navigation)

- ISO DDIN radio provision
- S ISO DIN radio provision with pocket
- P Radio trim panel is painted gloss black to match factory finish

This kit provides the ability to install an ISO DIN radio with pocket, as well an ISO DDIN radio replacement. Use with vehicles equipped with factory navigation. Painted high gloss black to match the original factory appearance.

## **KIT COMPONENTS**

- Radio trim panel
- Radio brackets
- Pocket
- (8) #8 x 3/8" Phillips screws