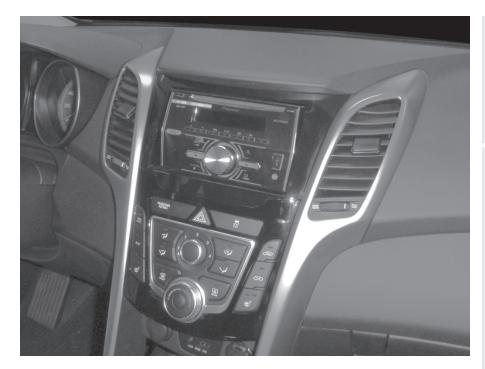

## Hyundai Elantra GT 2016-up\*

(with factory navigation) \*Visit MetraOnline.com for up-to-date vehicle specific applications.

- D IS
  - ISO DDIN radio provision
- S ISO DIN radio provision with pocket
- P Radio trim panel is painted gloss black to match factory finish

This kit provides the ability to install an ISO DIN radio with pocket, as well an ISO DDIN aftermarket radio. Use with vehicles equipped with factory navigation. Painted high gloss black to match the original factory appearance.