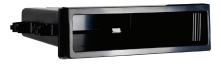

This kit provides the ability to install an ISO DIN radio with pocket, as well an ISO DDIN aftermarket radio. Use with vehicles equipped with factory navigation. Painted high gloss black to match the original factory appearance.

## **KIT COMPONENTS**

- Radio trim panel
- Radio brackets
- Pocket
- (8) #8 x 3/8" Phillips screws