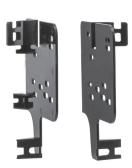

## **KIT COMPONENTS**

- Radio trim panel
- Radio brackets
- Pocket
- (8) #8 x 3/8" Phillips screws