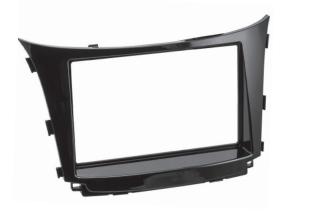

This kit provides the ability to install an ISO DIN radio with pocket, as well an ISO DDIN aftermarket radio. Use with vehicles equipped with factory navigation. Painted high gloss black to match the original factory appearance.

## **KIT COMPONENTS**

- Radio trim panel
- Radio brackets
- Pocket
- (8) #8 x 3/8" Phillips screws