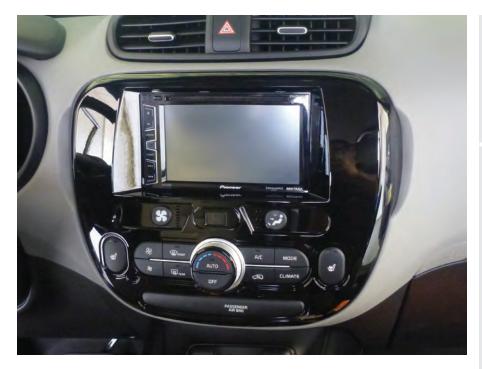

## Kia **Soul 2017-2019**

(without NAV, with Display radio †)

Visit MetraOnline.com for more detailed information about the product and up-to-date vehicle specific applications.

† Display radio is an Android Auto / Apple CarPlay radio

ISO DDIN radio provision

ISO DIN radio provision with pocket

Painted high gloss black

This kit provides the ability to install an ISO DIN radio with pocket, as well an ISO DDIN aftermarket radio. Use with vehicles without factory navigation, with Display radio. Includes climate display for fan speed, mode, and temp, which was displayed on the factory radio.