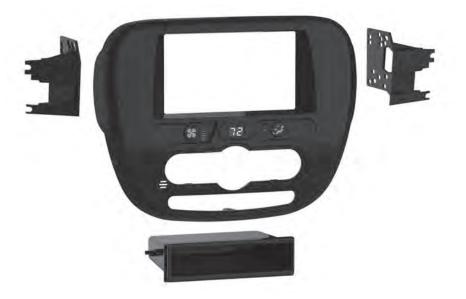

ISO DDIN radio provision

ISO DIN radio provision with pocket

Painted high gloss black

This kit provides the ability to install an ISO DIN radio with pocket, as well an ISO DDIN aftermarket radio. Use with vehicles without factory navigation, with Display radio. Includes climate display for fan speed, mode, and temp, which was displayed on the factory radio.

## KIT COMPONENTS

- Radio/climate trim panel with climate display
- Radio brackets
- Pocket
- Heated seat blank plugs
- (4) #8 x 3/8" Phillips screws
- (6) Panel clips
- Wiring harness (not shown)