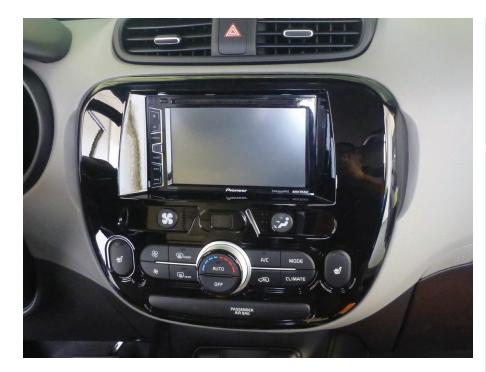

## Kia Soul 2014-2019

(with factory navigation) Visit MetraOnline.com for more detailed information about the product and up-to-date vehicle specific applications.

ISO DDIN radio provision

S ISO DIN radio provision with pocket

- Ρ
- Painted high gloss black

This kit provides the ability to install an ISO DIN radio with pocket, as well an ISO DDIN aftermarket radio. Use with vehicles equipped with factory navigation. Includes climate display for fan speed, mode, and temp, which was displayed on the factory radio.