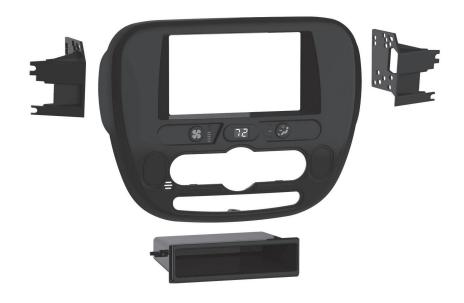

- Ρ
- Painted high gloss black

This kit provides the ability to install an ISO DIN radio with pocket, as well an ISO DDIN aftermarket radio. Use with vehicles equipped with factory navigation. Includes climate display for fan speed, mode, and temp, which was displayed on the factory radio.

## **KIT COMPONENTS**

- Radio/climate trim panel with climate display
- Radio brackets
- Pocket
- Heated seat blank plugs
- (4) #8 x 3/8" Phillips screws
- (6) Panel clips
- Axxess interface and wiring harness (not shown)