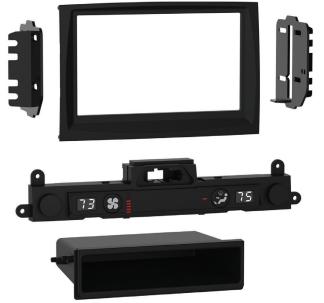

## HARDWARE INCLUDED

## KIT COMPONENTS

- · Radio trim panel
- Radio brackets
- Pocket
- Climate display
- (2) #8 x 3/8" Phillips screws
- Wiring harness (not shown)