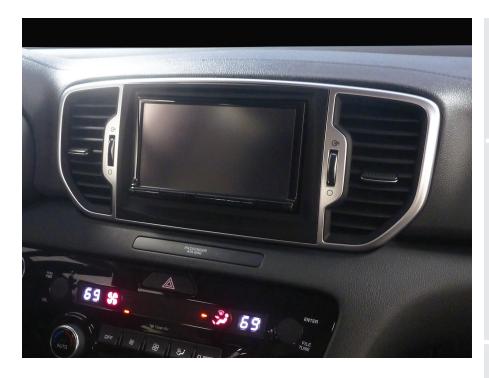

## Kia **Sportage 2017-2019**

(with auto climate control, w/o factory amplifier)

Visit MetraOnline.com for more detailed information about the product and up-to-date vehicle specific applications.

ISO DDIN radio provision

ISO DIN radio provision with pocket

- Integrated electronics with laser etched graphics retain the factory climate control display features.
- Retains factory steering wheel controls and back up camera.
- Painted scratch resistant matte black.