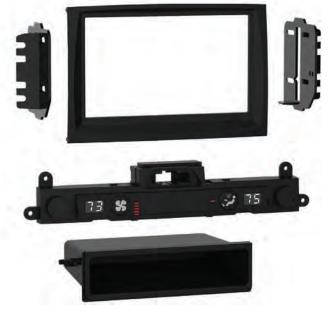

## HARDWARE INCLUDED

## KIT COMPONENTS

- Radio trim panel
- Radio brackets
- Pocket
- Climate display
- (2) #8 x 3/8" Phillips screws
- Wiring harness (not shown)