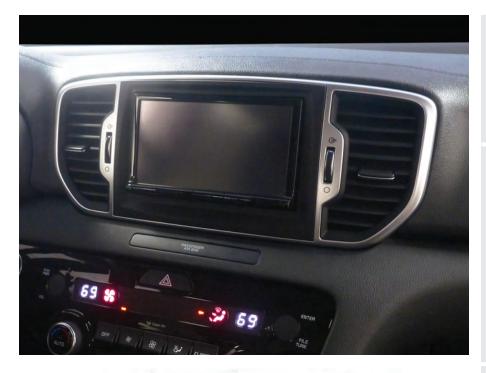

## Kia **Sportage 2017-2018**

(with NAV)

\*Visit MetraOnline.com for more detailed information about the product and up-to-date vehicle specific applications.

ISO DDIN radio provision

ISO DIN radio provision with pocket

This kit provides the ability to install an ISO DIN radio with pocket, as well an ISO DDIN aftermarket radio. Use with vehicles with factory navigation. The kit includes an AX-CAM6V, antenna adapter, and wiring harness for a complete installation.