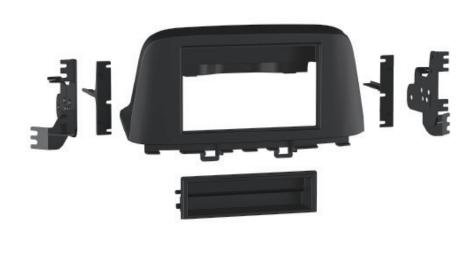

HARDWARE INCLUDED

## **KIT COMPONENTS**

- Radio housing (front)
- Radio housing (rear)
- Radio brackets
- Pioneer adapter brackets
- Pocket

Ρ

- (4) #4 x 3/8" Phillips screws
- (6) #8 x 3/8" Phillips screws
- Panel clip

WIRING & ANTENNA CONNECTIONS (sold separately)