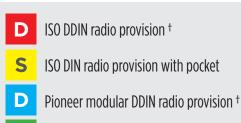

## Hyundai Kona 2018-up

Visit MetraOnline.com for more detailed information about the product and up-to-date vehicle specific applications.

Painted matte black

<sup>+</sup> This kit can only be used with an ISO DDIN radio with an "L" shaped chassis design, with the radio chassis at the bottom of the screen. As of this writing, only the Alpine INE-W967HD (discontinued, replaced by INE-W977HD), iLX-107, and iLX-207 have this design. Also, The Pioneer modular radios, DMH-C2550NEX and DMH-C2500NEX, can also be used with the included adapter brackets.