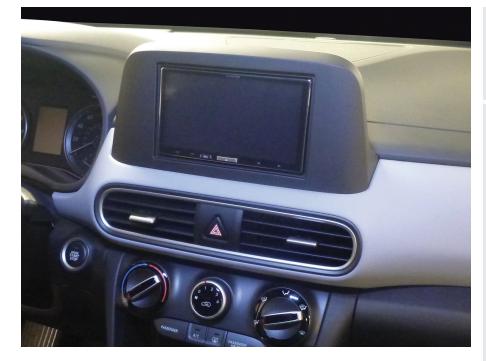

## Hyundai Kona 2018-up

Visit MetraOnline.com for more detailed information about the product and up-to-date vehicle specific applications.

Painted matte black

<sup>+</sup> This kit can only be used with an ISO DDIN radio with an "L" shaped chassis design, with the radio chassis at the bottom of the screen. As of this writing, only the Alpine INE-W967HD (discontinued, replaced by INE-W977HD), iLX-107, and iLX-207 have this design. Also, The Pioneer modular radios, DMH-C2550NEX and DMH-C2500NEX, can also be used with the included adapter brackets.