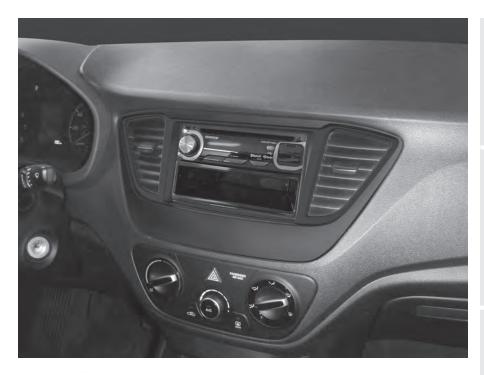

## Hyundai **Accent 2018-up\***

\*Visit MetraOnline.com for more detailed information about the product and up-to-date vehicle specific applications.

ISO DIN radio provision with pocket

Painted matte black

This kit provides the ability to install an ISO DIN aftermarket radio with pocket. The radio trim panel is painted matte black.