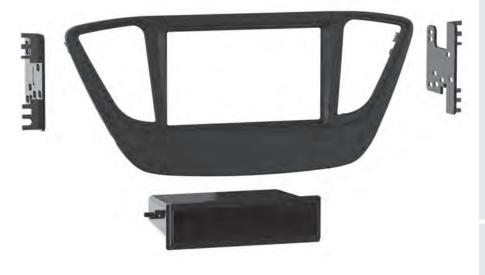

This kit provides the ability to install an ISO DIN aftermarket radio with pocket. The radio trim panel is painted matte black.

## KIT COMPONENTS

- Radio trim panel
- Radio brackets
- Pocket
- (4) #8 x 3/8" Phillips screws