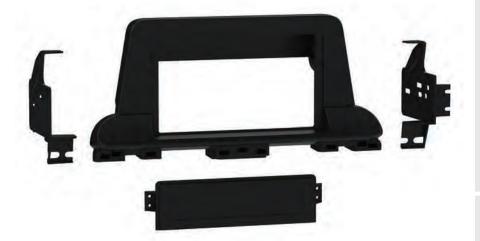

## **KIT COMPONENTS**

- Radio housing (front)
- Radio housing (rear)
- Radio brackets
- Pioneer adapter brackets
- Blank panel
- #4 x 3/8" Phillips screws (5)
- #8 x 1/2" Phillips screws (4)
- Panel clips (3)
- Panel clips (4)