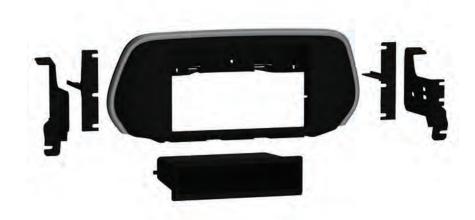

## **KIT COMPONENTS**

- Radio housing face-plate
- Radio housing back-plate
- Radio housing trim
- Radio brackets
- Pioneer adapter brackets
- Phillips pan-head screws (6)
- Phillips truss-head screws (4)
- Panel clips (4)