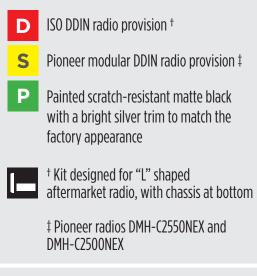

## HARDWARE INCLUDED

sses poo **f**fff

## **KIT COMPONENTS**

- Radio housing face-plate
- Radio housing back-plate
- Radio housing trim
- Radio brackets
- Pioneer adapter brackets
- Phillips pan-head screws (6)
- Phillips truss-head screws (4)
- Panel clips (4)