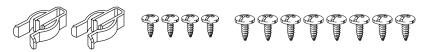

## KIT COMPONENTS

- Radio trim panel
- Radio brackets
- Panel clip legs
- Pocket
- Panel clips (2)
- #6 x 3/8" Phillips screws (4)
- #8 x 3/8" Phillips screws (8)
- Steering wheel control interface (not shown)
- 6 volt factory camera adapter (not shown)
- Radio wire harness (not shown)
- Antenna adapter (not shown)