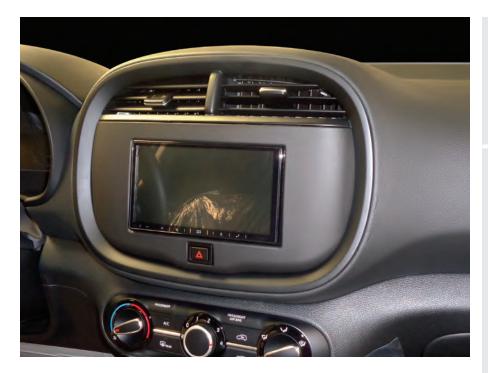

## Kia **Soul 2020**

(Non-NAV)

Visit MetraOnline.com for more detailed information about the product and up-to-date vehicle specific applications.

- ISO DDIN radio provision
- ISO DIN radio provision with pocket
- Painted scratch resistant matte black
- Retains factory steering wheel controls (pre-wired in included harnessing)
- Radio harness included with connections to retain factory camera
- Integrated hazard button and wiring included