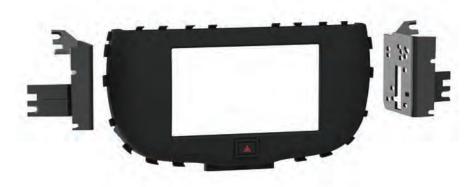

## KIT COMPONENTS

- Radio trim panel
- Radio brackets
- Panel clip legs
- Pocket
- Panel clips (2)
- #6 x 3/8" Phillips screws (4)
- #8 x 3/8" Phillips screws (8)
- Steering wheel control interface (not shown)
- 6 volt factory camera adapter (not shown)
- Radio wire harness (not shown)
- Antenna adapter (not shown)