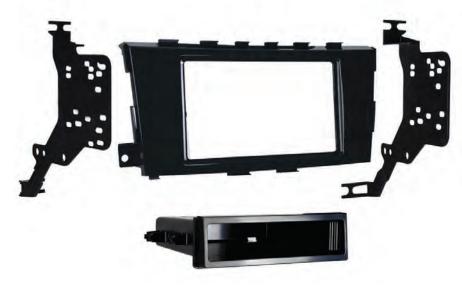

### **HARDWARE INCLUDED**

 $\mathbb{C}$ 

#### **KIT COMPONENTS**

- Radio trim panel
- Radio brackets
- Pocket
- (4) #8 3/8" Phillips screws