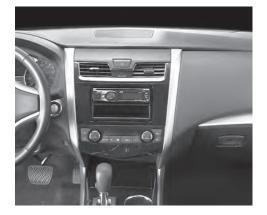

# Nissan Altima 2016–2018

Visit <u>MetraOnline.com</u> for more detailed information about the product and up-to-date vehicle specific applications.

ISO DIN radio provision with pocket

P Patined black

This kit provides the ability to install an ISO DIN with pocket radio replacement. Painted black to match the original dash appearance.