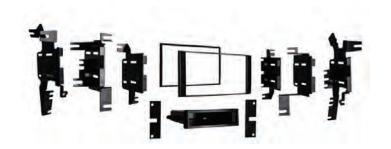

## KIT COMPONENTS

- · Radio housing trim panel, standard
- Radio housing trim panel, wide
- Bracket #1
- Bracket #2
- Bracket #3
- Spacers
- Pocket
- (4) #8 x 3/8" Phillips screws