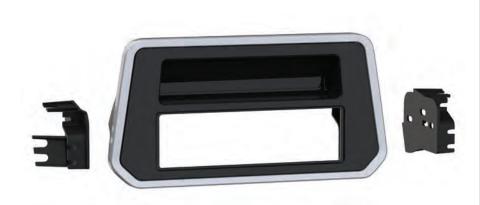

#### **KIT COMPONENTS**

- Radio housing (front)
- Radio housing (rear)
- Radio trim panel
- Radio brackets
- #4 x 3/8" Phillips screws (4)
- #6 x 3/8" Phillips screws (4)
- Panel clips (3)