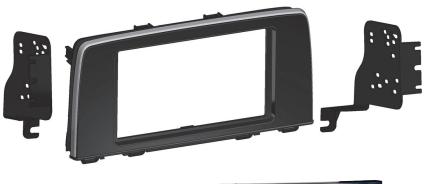

## **KIT COMPONENTS**

- Radio trim panel
- Radio brackets
- Pocket
- White panel clips (4)
- Black metal panel clips (2)
- #8 x 3/8" Phillips screws (8)