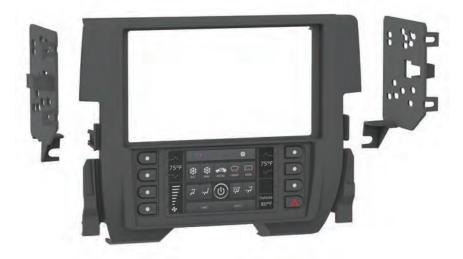

## **KIT COMPONENTS**

- Radio trim panel
- Radio brackets
- Pocket
- (4) #8 x 3/8" Phillips screws
- (8) Plastic panel clips
- Axxess wiring harness and interface (not shown)
- Antenna adapter (not shown)