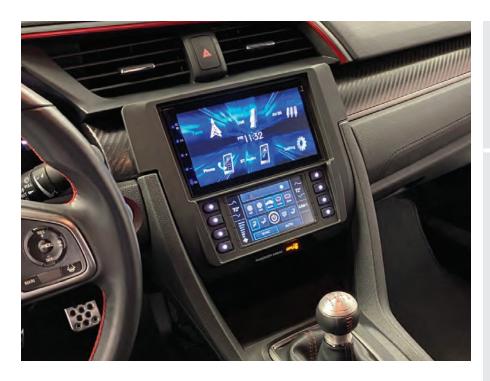

## Honda Civic 2016-2021

(Excluding LX models)

Visit MetraOnline.com for more detailed information about the product and up-to-date vehicle specific applications

D

ISO DDIN radio provision

S

ISO DIN radio provision with pocket

Р

Painted matte black

- Touchscreen display for climate and personalization features
- Retains the factory backup camera and LaneWatch camera
- Retains audio controls on the steering wheel
- Provides NAV outputs (parking brake, reverse, speed sense)
- Additional purchase of AXSP-HN is required to retain factory amplifier. Identifiable when equipped with factory sub-woofer or center channel speakers.