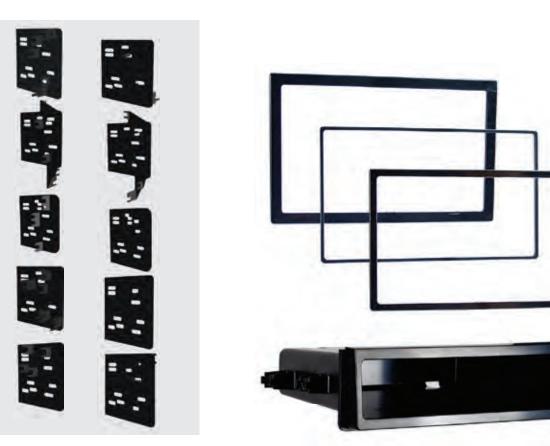

## **KIT INCLUDES**

- Radio Trim Rings (3)
- Radio Brackets (5 sets)
- Pocket
- (4) #8 x 3/8" Phillips Screws

WIRING CONNECTIONS (sold separately) Wiring Harness 70-1761

SALES

800-221-0932

ANTENNA CONNECTIONS Antenna Adapter Not Required