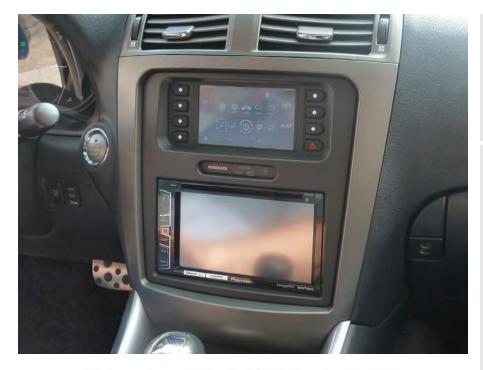

## Lexus **IS 250/350\* 2006-2013**Lexus **IS 250C/350C\* 2006-2015**

(\*U.S. Models only, without NAV)

Visit MetraOnline.com for more detailed information about the product and up-to-date vehicle specific applications.

D

ISO DDIN radio provision

S

ISO DIN radio provision with pocket

P

Painted two-tone gray and black

- Touchscreen display for the climate control
- Provides accessory power (12-volt 10-amp)
- Retains R.A.P. (retained accessory power)
- Provides NAV outputs (parking brake, reverse, speed sense)
- Retains audio controls on the steering wheel
- Retains the passenger airbag and seatbelt indicator
- Includes an amplifier bypass harness
- Micro-B USB updatable