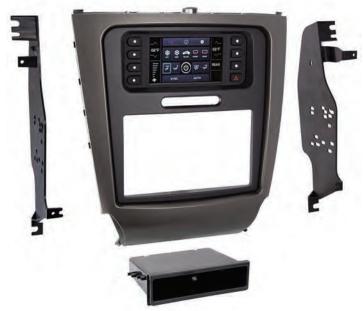

## HARDWARE INCLUDED

## KIT COMPONENTS

- Radio trim panel with touchscreen display
- Radio brackets
- Pocket
- (8) #8 x 3/8" Phillips screws
- Axxess interface and harness (not shown)