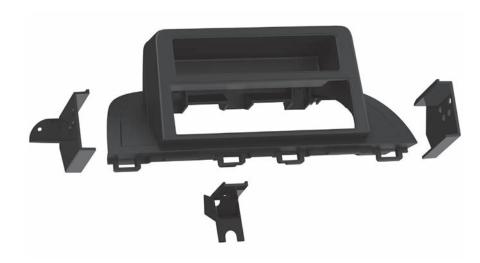

## **KIT COMPONENTS**

S

- Radio trim panel (a)
- Radio trim panel (b)
- Radio housing base
- Radio brackets
- Radio support bracket
- (4) Panel clips
- (2) #8 x 1/2" Phillips screws