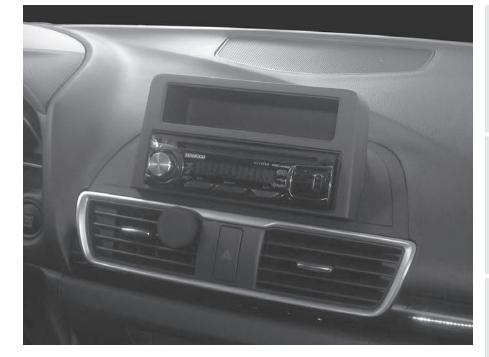

## HARDWARE INCLUDED

Mazda 3 2014-up\*

\*Visit MetraOnline.com for up-to-date vehicle specific applications.

ISO DIN radio provision with pocket

P Painted matte black

This kit provides the ability to install an ISO DIN aftermarket radio with pocket.