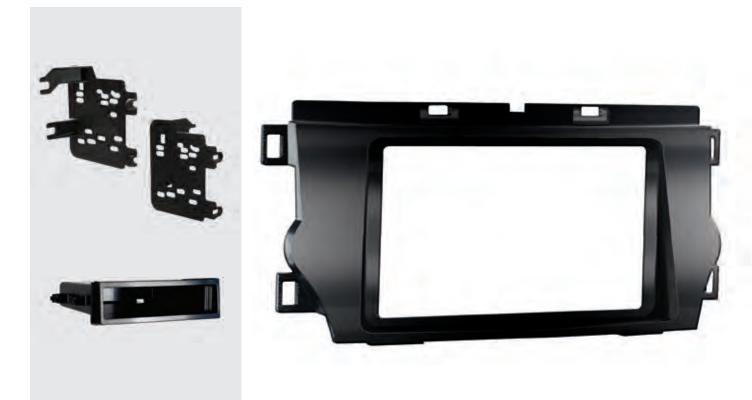

#### **PRODUCT OVERVIEW**

This kit provides the ability to install an ISO DIN radio with pocket, as well an ISO DDIN radio replacement. Use with vehicles equipped with factory navigation. Painted high gloss black to match the original dash appearance.

### **KIT INCLUDES**

- Radio Trim Panel
- Radio Brackets
- Pocket
- (2) Panel Clips
- (4) #8 x 3/8" Phillips Screws