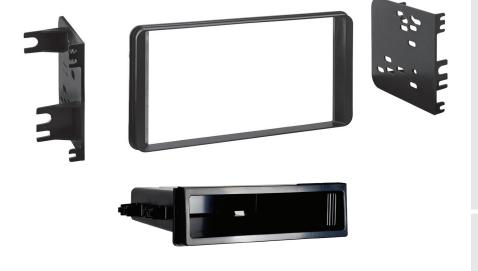

#### KIT COMPONENTS

- Radio housing trim panel
- Radio brackets
- Pocket
- (4) #6 x 3/8" Phillips screws
- (2) #8 x 3/8" Phillips screws