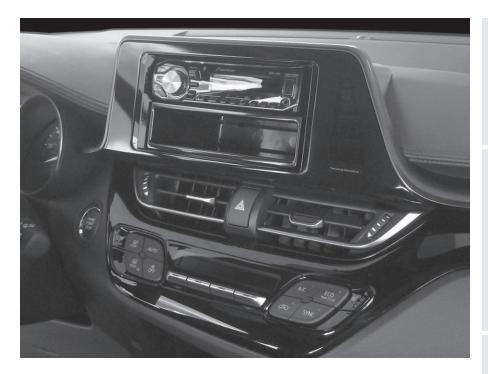

# Toyota CH-R 2018-up\*

\*Visit MetraOnline.com for up-to-date vehicle specific applications

ISO DIN radio provision with pocket

Painted high gloss black

This kit provides the ability to install an ISO DIN aftermarket radio with pocket. The kit is painted high gloss black to match the original factory appearance.