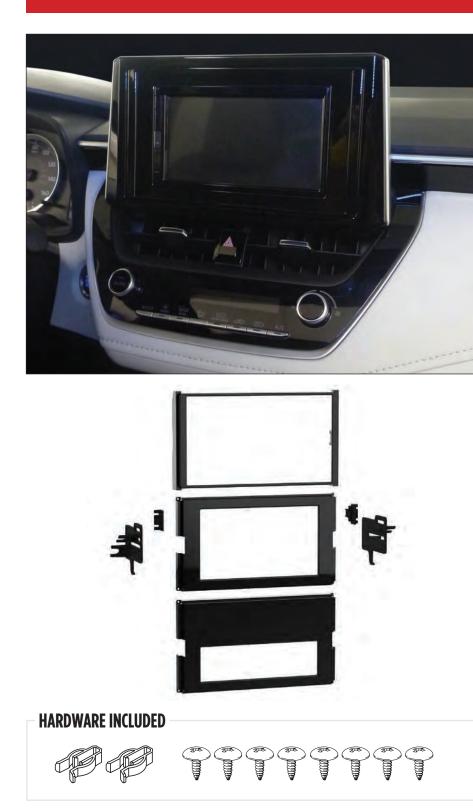

# 99-8270HG PREMIUM DASH KIT

# Toyota Corolla 2020-Up Corolla Hatchback 2019–Up

Visit <u>MetraOnline.com</u> for more detailed information about the product and up-to-date vehicle specific applications.

ISO DDIN radio provision S ISO DIN radio provision<sup>+</sup> D Ρ Pioneer modular DDIN radio provision<sup>+</sup> Ρ Painted high gloss black to match the factory finish

<sup>+</sup> This kit can only be used with an ISO DDIN radio with an "L" shaped chassis design, with the radio chassis at the bottom of the screen. As of this writing, only the Alpine INE-W967HD (discontinued, replaced by INE-W977HD), iLX-107, and iLX-207 have this design. Also, The Pioneer modular radios, DMH-C2550NEX and DMH-C2500NEX, can be used with the adapter brackets provided.

#### **KIT COMPONENTS**

- ISO DIN radio trim panel
- ISO DDIN radio trim panel
- Pioneer adapter brackets Trim panel housing • Panel clips (2)
  - Phillips screws (8)

Radio brackets

 Trim panel housing clip brackets