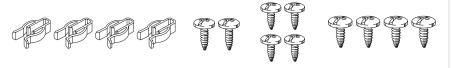

## HARDWARE INCLUDED

## KIT COMPONENTS

- Radio trim panel
- Radio brackets
- Pocket
- Vent trim panels
- Panel clips (4)
- #4 x 3/8" Phillips screws (2)
- #8 x 3/8" Phillips screws (4)
- #4 x 1/4" Phillips screws (4)