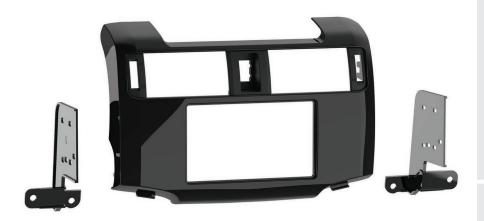

## KIT COMPONENTS

- Radio trim panel
- Radio brackets
- Pocket
- Vent trim panels
- Panel clips (4)
- #4 x 3/8" Phillips screws (2)
- #8 x 3/8" Phillips screws (4)
- #4 x 1/4" Phillips screws (4)