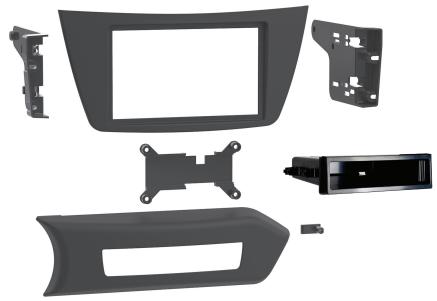

# Mercedes-Benz C-Class 2012-2015

- ISO DDIN radio provision D
- S ISO DIN radio provision with pocket
- Painted matte black Ρ

This kit provides the ability to install an ISO DIN radio with pocket, as well an ISO DDIN aftermarket radio. Painted matte black to match the original dash appearance.

### **KIT COMPONENTS**

- Radio trim panel
- Radio brackets
- Hazard switch housing
- Hazard switch bracket
- Hazard switch housing spacer
- Pocket
- (12) #8 x 3/8" Phillips screws
- (1) #8 x 1" Phillips screw