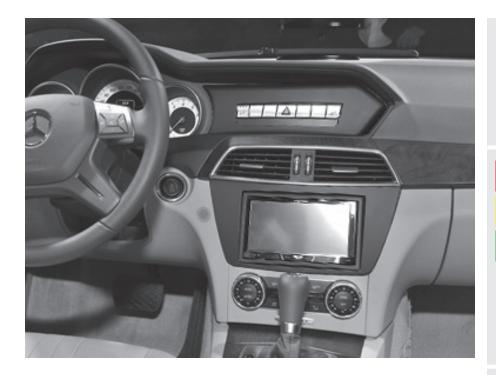

# Mercedes-Benz C-Class 2012-2015

- ISO DDIN radio provision D
- S ISO DIN radio provision with pocket
- Painted matte black Ρ

This kit provides the ability to install an ISO DIN radio with pocket, as well an ISO DDIN aftermarket radio. Painted matte black to match the original dash appearance.