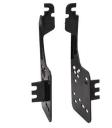

#### **KIT COMPONENTS**

- Radio housing trim panel
- · Radio brackets
- Pocket
- Shallow pocket
- (4) Panel clips
- (8) #8 x 3/8" Phillips screws