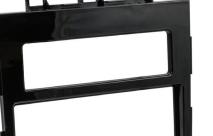

#### **KIT COMPONENTS**

- Radio housing trim panel
- · Radio brackets
- Pocket
- Shallow pocket
- (4) Panel clips
- (8) #8 x 3/8" Phillips screws