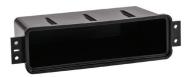

# Subaru Impreza 2017-up\*

\*Visit MetraOnline.com for up-to-date vehicle specific applications

ISO DIN radio provision with pocket

Painted high gloss black

This kit provides the ability to install an ISO DIN radio with pocket. Painted high gloss black to match the factory appearance.

#### **KIT COMPONENTS**

- Radio housing trim panel
- · Radio brackets
- Pocket
- Shallow pocket
- (4) Panel clips
- (8) #8 x 3/8" Phillips screws