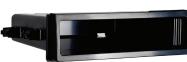

#### **KIT COMPONENTS**

- Radio housing trim panel
- · Radio brackets
- Pocket
- Shallow pocket
- (4) Panel clips
- (8) #8 x 3/8" Phillips screws