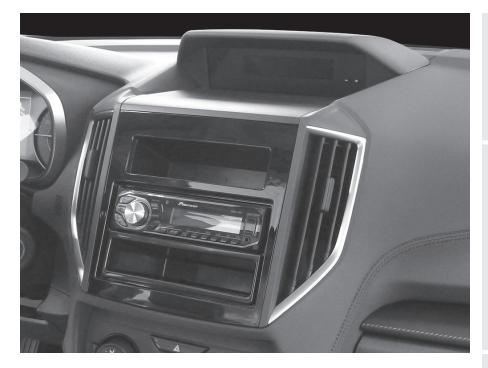

## 99-8908HG

PREMIUM DASH KIT

# Subaru Impreza 2017-up\*

\*Visit MetraOnline.com for up-to-date vehicle specific applications

ISO DIN radio provision with pocket

Painted high gloss black

This kit provides the ability to install an ISO DIN radio with pocket. Painted high gloss black to match the factory appearance.