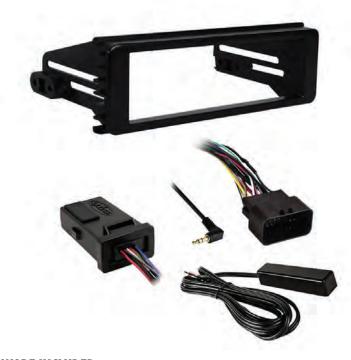

### KIT COMPONENTS

- Radio housing (with rubber gasket)
- (4) 1/2" long button-head cap screws
- Wiring harness
- ASWC-1 interface in water resistant enclosure
- 44-UA20 antenna (not shown)

### **WIRING & ANTENNA CONNECTIONS**

Wiring Harness: Included Antenna: 44-UA20 included

Handlebar controls: ASWC-1 in water resistant

enclosure included

**SALES** 800-221-0932