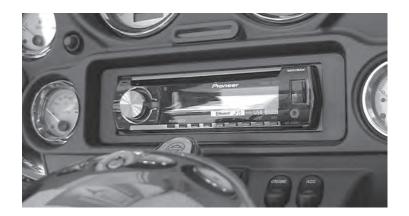

# Harley-Davidson (FL models with a fairing) (†)

1998-2013

(†) Without factory amp, two speaker systems only

Visit MetraOnline.com for more detailed information about the product and up-to-date vehicle specific applications

ISO DIN radio provision with pocket

ASWC-1 interface in water resistant enclosure included to retain handlebar audio controls. 44-UA20 antenna included.