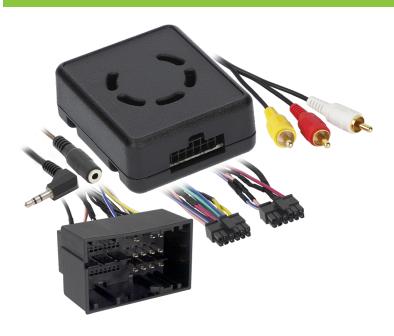

### **INTERFACE COMPONENTS**

- AXDI-CH5 interface
- LD-AX-XSVI-CH3 harness

#### **INTERFACE FEATURES**

- Provides accessory power (12-volt 10-amp)
- Retains R.A.P. (Retained Accessory Power)
- Used in non-amplified models, or when bypassing a factory amplifier
- Provides wires for multimedia radios (park brake, reverse, speed sense)
- Pre-wired AXSWC harness (AXSWC sold separately)
- Retains the factory backup camera (if displayed through the OE radio)
- Retains the 3.5mm AUX-IN jack
- Retains balance and fade
- Retains safety chimes
- Micro-B USB updatable