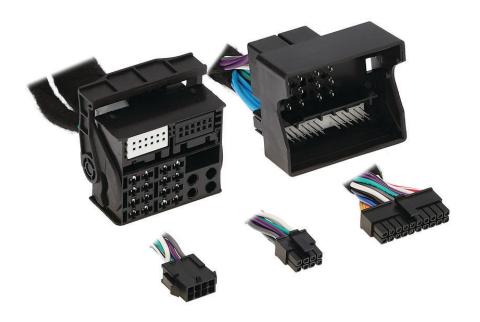

## **AX-DSP T-Harness**

The **Axxess T-harness** is a basic and simple plug-n-play harness for easy installation of the **AXDSP-X** or **AXDSP-L** (sold separately) for vehicle specific applications. Most T-harnesses created by Axxess will have an 8-pin harness, with the speaker wires pinned. If you are installing a 4-channel amplifier with one of the **AXDSP interfaces**, leave these connectors disconnected. The only reason for connecting these harnesses together would be if the **AXDSP interface** is being used for adding a subwoofer amplifier only. Some T-harnesses require additional wiring and/or installation steps.