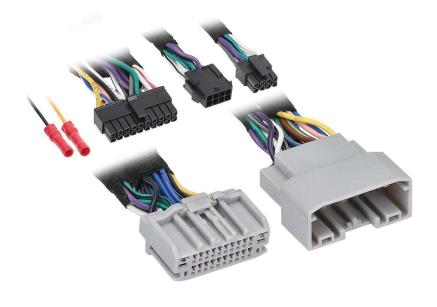

## AXDSPH-CH4 HARNESS

## **AX-DSP T-Harness**

The **Axxess T-harness** is a basic and simple plug-n-play harness for easy installation of the **AXDSP-X** or **AXDSP-L** (sold separately) for vehicle specific applications. Most T-harnesses created by Axxess will have an 8-pin harness, with the speaker wires pinned. If you are installing a 4-channel amplifier with one of the **AXDSP interfaces**, leave these connectors disconnected. The only reason for connecting these harnesses together would be if the **AXDSP interface** is being used for adding a subwoofer amplifier only. Some T-harnesses require additional wiring and/or installation steps.