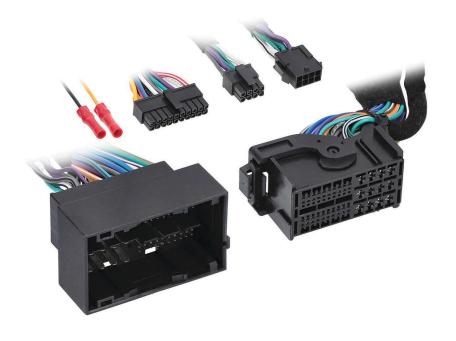

## AXDSPH-CH5 HARNESS

## **AX-DSP T-Harness**

The **Axxess T-harness** is a basic and simple plug-n-play harness for easy installation of the **AXDSP-X** or **AXDSP-L** (sold separately) for vehicle specific applications. Most T-harnesses created by Axxess will have an 8-pin harness, with the speaker wires pinned. If you are installing a 4-channel amplifier with one of the **AXDSP interfaces**, leave these connectors disconnected. The only reason for connecting these harnesses together would be if the **AXDSP interface** is being used for adding a subwoofer amplifier only. Some T-harnesses require additional wiring and/or installation steps.