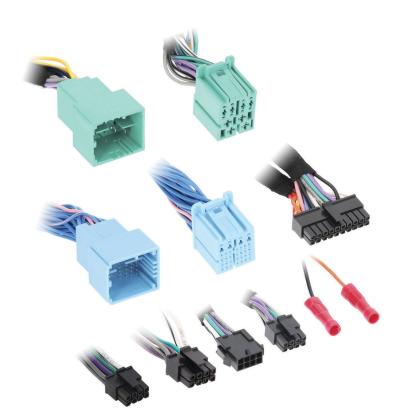

## AXDSPH-CH8 HARNESS

## **AX-DSP T-Harness**

The **Axxess T-harness** is a basic and simple plug-n-play harness for easy installation of the **AXDSP-X** or **AXDSP-L** (sold separately) for vehicle specific applications. Most T-harnesses created by Axxess will have an 8-pin harness, with the speaker wires pinned. If you are installing a 4-channel amplifier with one of the **AXDSP interfaces**, leave these connectors disconnected. The only reason for connecting these harnesses together would be if the **AXDSP interface** is being used for adding a subwoofer amplifier only. Some T-harnesses require additional wiring and/or installation steps.