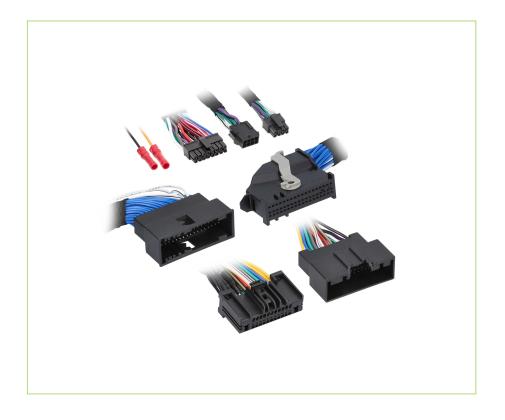

## **AXDSPH-FD2**

HARNESS

## **AX-DSP T-Harness**

The **Axxess T-harness** is a basic and simple plug-n-play harness for easy installation of the **AXDSP-X** or **AXDSP-L** (sold separately) for vehicle specific applications. Most T-harnesses created by Axxess will have an 8-pin harness, with the speaker wires pinned. If you are installing a 4-channel amplifier with one of the **AXDSP interfaces**, leave these connectors disconnected. The only reason for connecting these harnesses together would be if the **AXDSP interface** is being used for adding a subwoofer amplifier only. Some T-harnesses require additional wiring and/or installation steps.