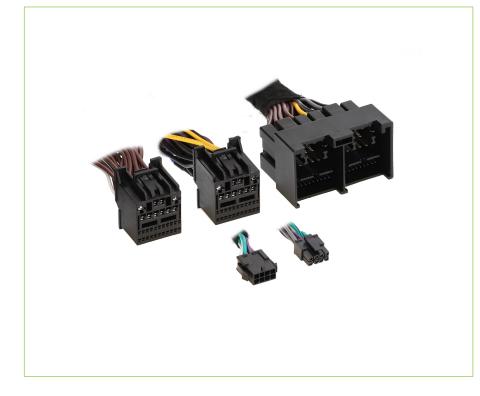

## **AX-DSP T-Harness**

The **Axxess T-harness** is a basic and simple plug-n-play harness for easy installation of the **AXDSP-X** or **AXDSP-L** (sold separately) for vehicle specific applications. Most T-harnesses created by Axxess will have an 8-pin harness, with the speaker wires pinned. If you are installing a 4-channel amplifier with one of the **AXDSP interfaces**, leave these connectors disconnected. The only reason for connecting these harnesses together would be if the **AXDSP interface** is being used for adding a subwoofer amplifier only. Some T-harnesses require additional wiring and/or installation steps.