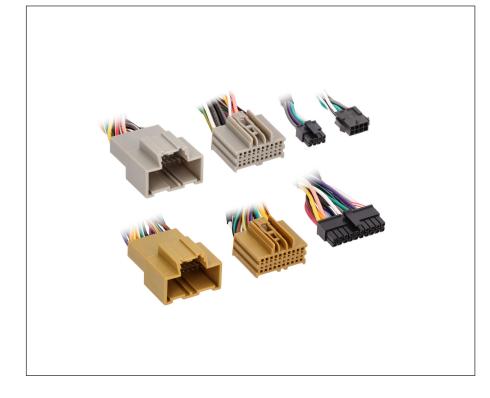

## **AX-DSP T-Harness**

The **Axxess T-harness** is a basic and simple plug-n-play harness for easy installation of the **AXDSP-X** or **AXDSP-L** (sold separately) for vehicle specific applications. Most T-harnesses created by Axxess will have an 8-pin harness, with the speaker wires pinned. If you are installing a 4-channel amplifier with one of the **AXDSP interfaces**, leave these connectors disconnected. The only reason for connecting these harnesses together would be if the **AXDSP interface** is being used for adding a subwoofer amplifier only. Some T-harnesses require additional wiring and/or installation steps.