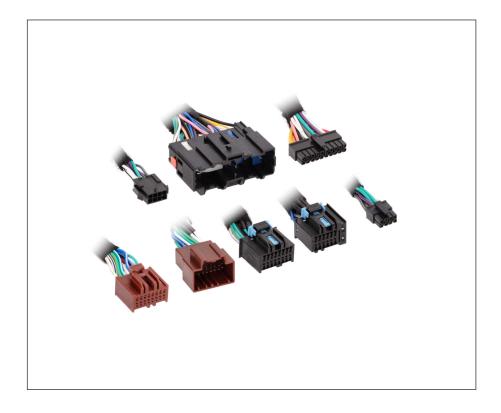

## **AX-DSP T-Harness**

The **Axxess T-harness** is a basic and simple plug-n-play harness for easy installation of the **AXDSP-X** or **AXDSP-L** (sold separately) for vehicle specific applications. Most T-harnesses created by Axxess will have an 8-pin harness, with the speaker wires pinned. If you are installing a 4-channel amplifier with one of the **AXDSP interfaces**, leave these connectors disconnected. The only reason for connecting these harnesses together would be if the **AXDSP interface** is being used for adding a subwoofer amplifier only. Some T-harnesses require additional wiring and/or installation steps.