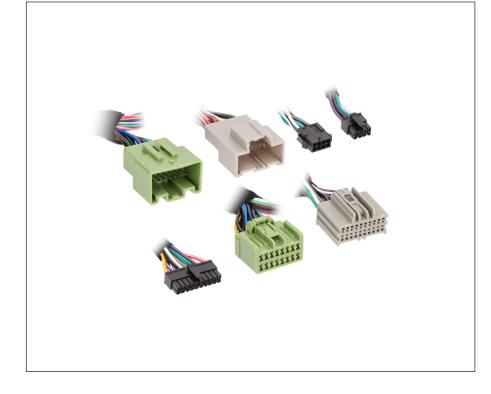

## **AX-DSP T-Harness**

The **Axxess T-harness** is a basic and simple plug-n-play harness for easy installation of the **AXDSP-X** or **AXDSP-L** (sold separately) for vehicle specific applications. Most T-harnesses created by Axxess will have an 8-pin harness, with the speaker wires pinned. If you are installing a 4-channel amplifier with one of the **AXDSP interfaces**, leave these connectors disconnected. The only reason for connecting these harnesses together would be if the **AXDSP interface** is being used for adding a subwoofer amplifier only. Some T-harnesses require additional wiring and/or installation steps.