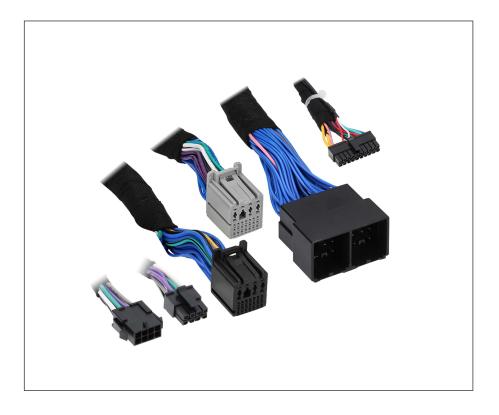

## **AX-DSP T-Harness**

The Axxess T-harness is a basic and simple plug-n-play harness for easy installation of the AXDSP-X or AXDSP-L (sold separately) for vehicle specific applications. Most T-harnesses created by Axxess will have an 8-pin harness, with the speaker wires pinned. If you are installing a 4-channel amplifier with one of the AXDSP interfaces, leave these connectors disconnected. The only reason for connecting these harnesses together would be if the AXDSP interface is being used for adding a subwoofer amplifier only. Some T-harnesses require additional wiring and/or installation steps.