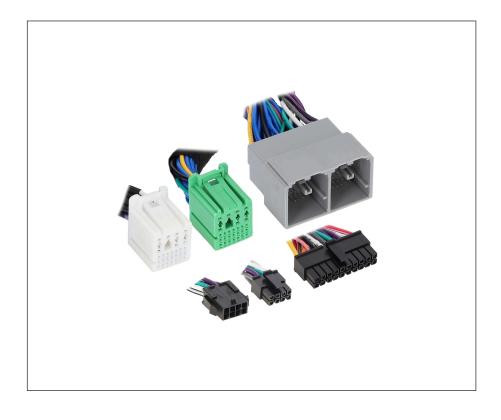

## **AX-DSP T-Harness**

The **Axxess T-harness** is a basic and simple plug-n-play harness for easy installation of the **AXDSP-X** or **AXDSP-L** (sold separately) for vehicle specific applications. Most T-harnesses created by Axxess will have an 8-pin harness, with the speaker wires pinned. If you are installing a 4-channel amplifier with one of the **AXDSP interfaces**, leave these connectors disconnected. The only reason for connecting these harnesses together would be if the **AXDSP interface** is being used for adding a subwoofer amplifier only. Some T-harnesses require additional wiring and/or installation steps.