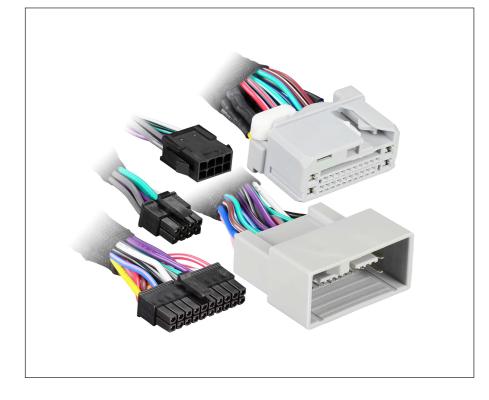

## AXDSPH-HN1 HARNESS

## **AX-DSP T-Harness**

The **Axxess T-harness** is a basic and simple plug-n-play harness for easy installation of the **AXDSP-X** or **AXDSP-L** (sold separately) for vehicle specific applications. Most T-harnesses created by Axxess will have an 8-pin harness, with the speaker wires pinned. If you are installing a 4-channel amplifier with one of the **AXDSP interfaces**, leave these connectors disconnected. The only reason for connecting these harnesses together would be if the **AXDSP interface** is being used for adding a subwoofer amplifier only. Some T-harnesses require additional wiring and/or installation steps.