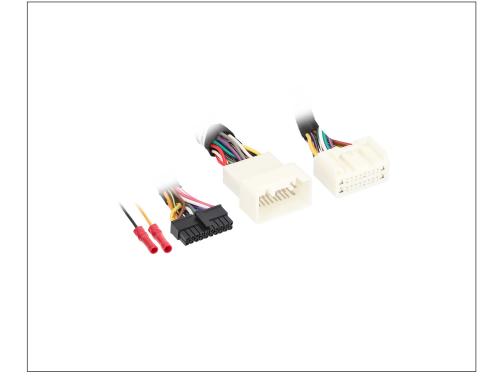

## **AX-DSP T-Harness**

The **Axxess T-harness** is a basic and simple plug-n-play harness for easy installation of the **AXDSP-X** or **AXDSP-L** (sold separately) for vehicle specific applications. Most T-harnesses created by Axxess will have an 8-pin harness, with the speaker wires pinned. If you are installing a 4-channel amplifier with one of the **AXDSP interfaces**, leave these connectors disconnected. The only reason for connecting these harnesses together would be if the **AXDSP interface** is being used for adding a subwoofer amplifier only. Some T-harnesses require additional wiring and/or installation steps.