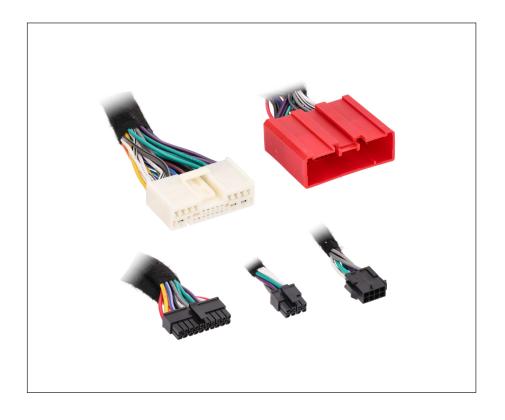

## **AX-DSP T-Harness**

The **Axxess T-harness** is a basic and simple plug-n-play harness for easy installation of the **AXDSP-X** or **AXDSP-L** (sold separately) for vehicle specific applications. Most T-harnesses created by Axxess will have an 8-pin harness, with the speaker wires pinned. If you are installing a 4-channel amplifier with one of the **AXDSP interfaces**, leave these connectors disconnected. The only reason for connecting these harnesses together would be if the **AXDSP interface** is being used for adding a subwoofer amplifier only. Some T-harnesses require additional wiring and/or installation steps.