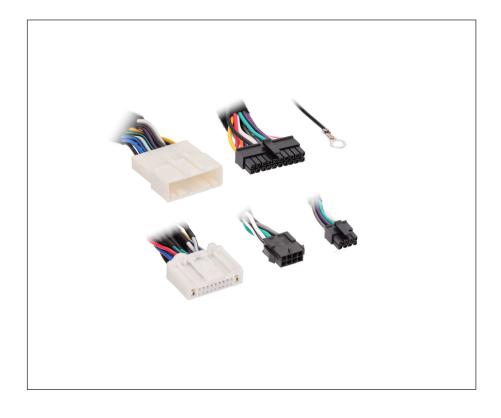

## **AX-DSP T-Harness**

The Axxess T-harness is a basic and simple plug-n-play harness for easy installation of the AXDSP-X or AXDSP-L (sold separately) for vehicle specific applications. Most T-harnesses created by Axxess will have an 8-pin harness, with the speaker wires pinned. If you are installing a 4-channel amplifier with one of the AXDSP interfaces, leave these connectors disconnected. The only reason for connecting these harnesses together would be if the AXDSP interface is being used for adding a subwoofer amplifier only. Some T-harnesses require additional wiring and/or installation steps.