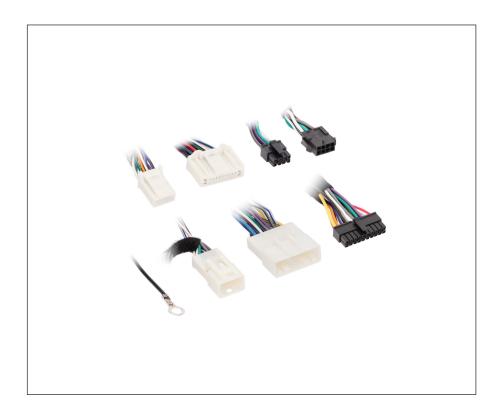

## **AX-DSP T-Harness**

The **Axxess T-harness** is a basic and simple plug-n-play harness for easy installation of the **AXDSP-X** or **AXDSP-L** (sold separately) for vehicle specific applications. Most T-harnesses created by Axxess will have an 8-pin harness, with the speaker wires pinned. If you are installing a 4-channel amplifier with one of the **AXDSP interfaces**, leave these connectors disconnected. The only reason for connecting these harnesses together would be if the **AXDSP interface** is being used for adding a subwoofer amplifier only. Some T-harnesses require additional wiring and/or installation steps.