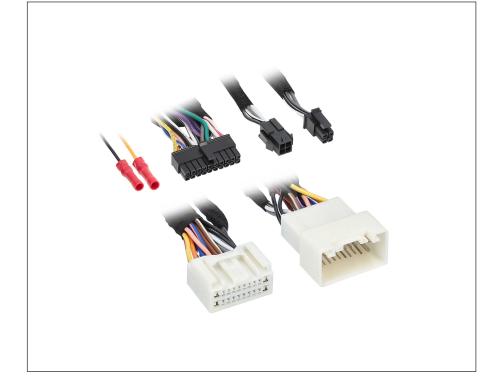

## **AX-DSP T-Harness**

The **Axxess T-harness** is a basic and simple plug-n-play harness for easy installation of the **AXDSP-X** or **AXDSP-L** (sold separately) for vehicle specific applications. Most T-harnesses created by Axxess will have an 8-pin harness, with the speaker wires pinned. If you are installing a 4-channel amplifier with one of the **AXDSP interfaces**, leave these connectors disconnected. The only reason for connecting these harnesses together would be if the **AXDSP interface** is being used for adding a subwoofer amplifier only. Some T-harnesses require additional wiring and/or installation steps.